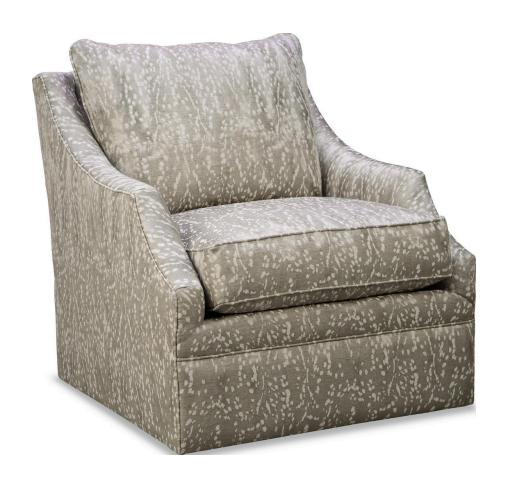

## P087410BDSG

CHAIR SWIVEL GLIDER CHAIR TRANSITIONAL

## **Description**

Perfectly designed and easy to love, this swivel glider is a comfortable classic piece you will love for years to come. It features a beautifully shaped scallop arm, a loose knife edge back pillow, and Paula's exclusive Down Blend cushion for the ultimate in softness. Also available as a swivel ...