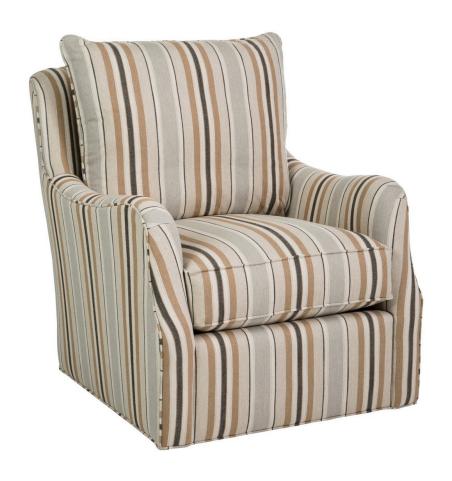

## P012510BDSC

CHAIR

SWIVEL CHAIR TRANSITIONAL

## **Description**

A comfy swivel chair is the perfect addition to any living room, and this one from the Paula Deen Home collection has beautiful styling to boot! Sculpted arms and a loose bed pillow back combine with Paula's exclusive premium Down Blend seat cushion to create a perfect cozy spot. Also ...