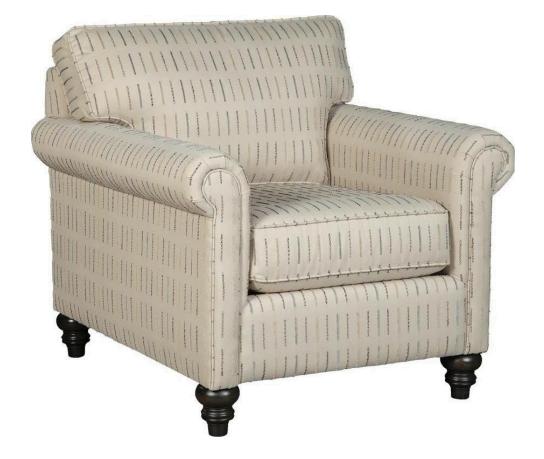

## M9141310

CHAIR ARM CHAIR TRANSITIONAL

## Description

This chair is part of our Design Options M9 program which offers over 30 pieces and can be fully customized using 16 style elements, 17 finish options, and any of over 800 fabric choices. Choose from sofas, loveseats, chairs, ottomans, sleepers and sectionals, and build the exact piece you need ...

STYLE NAME Chair

**COLLECTION** Design Options - M9

**STYLING** Transitional

- style width 36.0
- STYLE DEPTH 38.0
- style height 37.0
- STYLE SEAT HEIGHT 21.0
- STYLE SEAT DEPTH 23.0