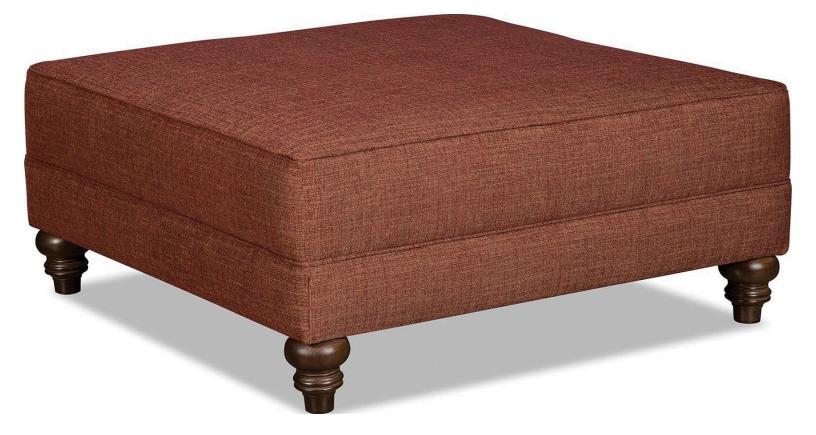

## M9001302LG

OTTOMAN COCKTAIL OTTOMAN TRANSITIONAL

## Description

This cocktail ottoman is part of our Design Options M9 program which offers over 30 pieces and can be fully customized using 16 style elements, 17 finish options, and any of over 800 fabric choices. There are 6 cocktail ottomans in the M9 collection and all can be ordered using ...

STYLE NAME Lg Sq Ott COLLECTION Design Options - M9 STYLING Transitional

- style width 40.0
- style depth 40.0
- style height 19.0
- STYLE SEAT HEIGHT -
- STYLE SEAT DEPTH -

www.cmfurniture.com