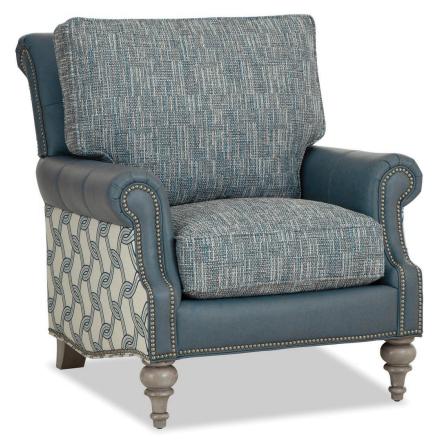

## Description

Classic traditional details and nail head trim accents are some of the things you'll love about this gracefully finessed chair. Covered in both leather and fabric, it has a unique blended look that can be fully customized with any fabric and leather in our line. (see the Custom Blends order ...