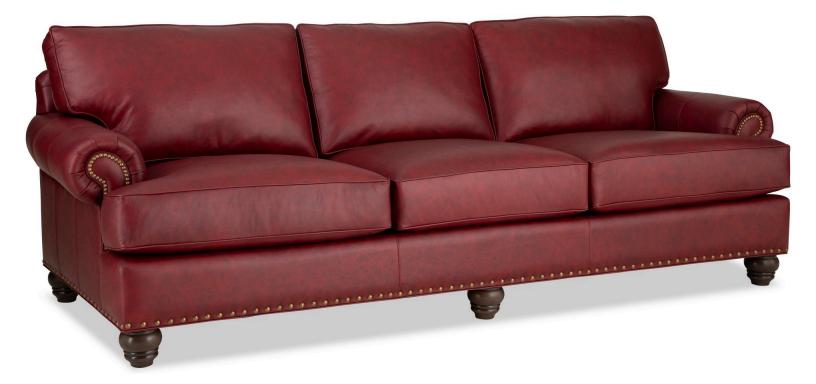

## LC9635154

SOFA THREE CUSHION SOFA TRADITIONAL LEATHER

## Description

The LC9 Series is a custom order leather program that allows you to select from 5 arm styles, 2 backs, 4 base styles, 3 welts, 17 finishes, and over 40 pieces to create a look all your own. The program includes sofas, sectionals, sleepers, loveseats, chairs, and ottomans.

style name Sofa

**COLLECTION** Design Options - LC9

**STYLING** Traditional

- STYLE WIDTH 100.0
- STYLE DEPTH 40.0
- style height 37.0
- STYLE SEAT HEIGHT 20.0
- STYLE SEAT DEPTH 23.0