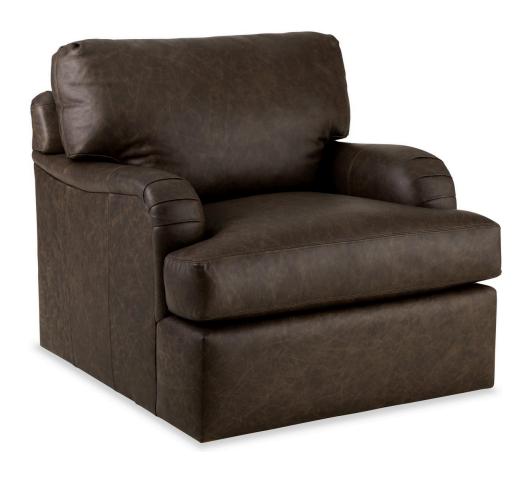

## LC9510310SC

CHAIR ARM CHAIR TRANSITIONAL

LEATHER

## **Description**

The LC9 Series is a custom order leather program that allows you to select from 5 arm styles, 2 backs, 4 base styles, 3 welts, 17 finishes, and over 40 pieces to create a look all your own. The program includes sofas, sectionals, sleepers, loveseats, chairs, and ottomans.

| STYLE NAME | Swl Chr              | STYLE WIDTH       | 37.0 |
|------------|----------------------|-------------------|------|
| COLLECTION | Design Options - LC9 | STYLE DEPTH       | 40.0 |
| STYLING    | Transitional         | STYLE HEIGHT      | 37.0 |
|            |                      | STYLE SEAT HEIGHT | 20.0 |
|            |                      | STYLE SEAT DEPTH  | 23.0 |