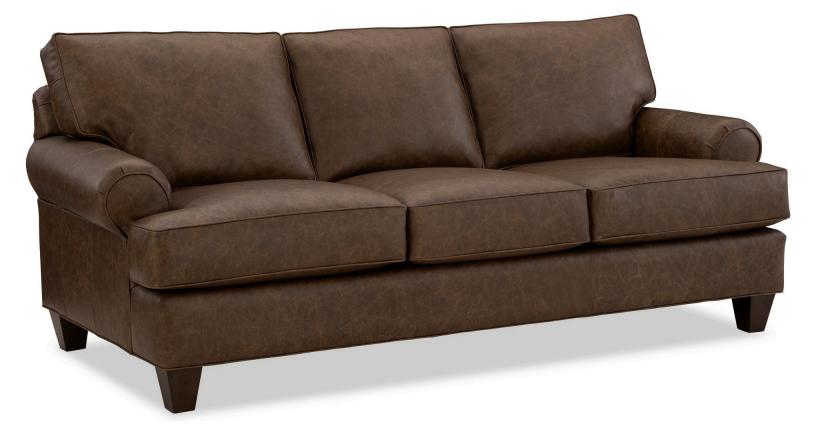

## LC9232150

SOFA THREE CUSHION SOFA CASUAL LEATHER

## Description

The LC9 Series is a custom order leather program that allows you to select from 5 arm styles, 2 backs, 4 base styles, 3 welts, 17 finishes, and over 40 pieces to create a look all your own. The program includes sofas, sectionals, sleepers, loveseats, chairs, and ottomans.

STYLE NAME Sofa COLLECTION Design Options - LC9 STYLING Casual

- style width 86.0
- STYLE DEPTH 40.0
- style height 37.0
- STYLE SEAT HEIGHT 20.0
- STYLE SEAT DEPTH 23.0

www.cmfurniture.com