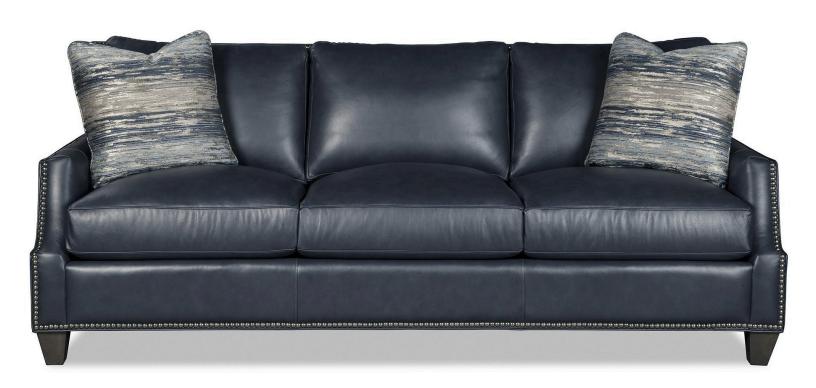

## L790350BDPIL

SOFA THREE CUSHION SOFA TRANSITIONAL LEATHER

## **Description**

Transitional styling allows this leather sofa to feel at home in both traditional or modern settings. Nail head trim frames the top and bottom rails and accents the dramatic shape of the arms. Tapered legs further enhance the clean look. With attached back pillows and Blend-Down Coil seat cushions, you ...