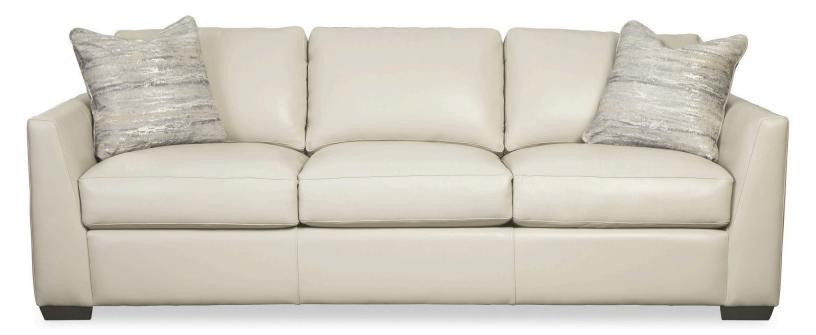

## L783950BDPIL

SOFA THREE CUSHION SOFA MODERN/CONTEMPORARY

LEATHER

## Description

This modern leather sofa features architectural shaping and low, deep seating, designed to be both comfortable and on-trend. It's generous scale and Blend Down Coil cushioning provide plush, seating for the whole family. French seaming, semi-attached box border back pillows, and low block legs. Also available are the matching loveseat, ...