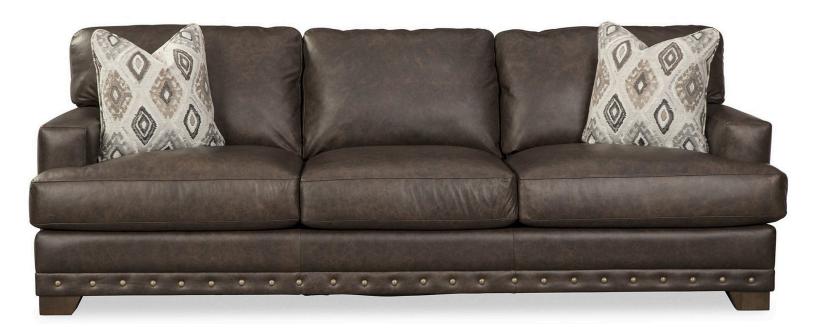

## L782750BDPIL

SOFA THREE CUSHION SOFA TRANSITIONAL LEATHER

## **Description**

With architectural shaping and bold nail head detailing, this leather sofa has a casual appeal as well as amazing comfort. Deep seated, and generously scaled at 100'', there is plenty of room to relax. It features semi-attached backs, Blend Down Coil cushions, and track arms. Also available are the matching ...