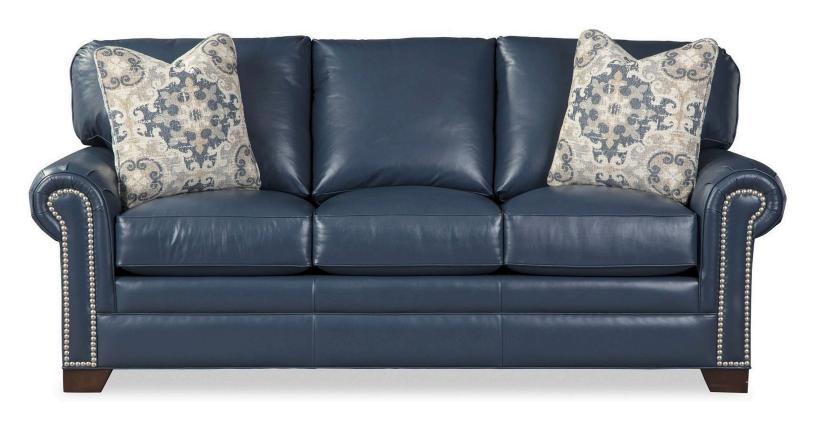

## L756550BDPIL

SOFA THREE CUSHION SOFA TRADITIONAL

LEATHER

## **Description**

Casual sophistication comes to life in this updated classic leather sofa. Nail heads trim the arm panels and accent the pleated rolled arms- set at the perfect height for a good nap! Three plush Blend Down Coil seat cushions and three attached backs provide a plush, comfortable place to relax. ...