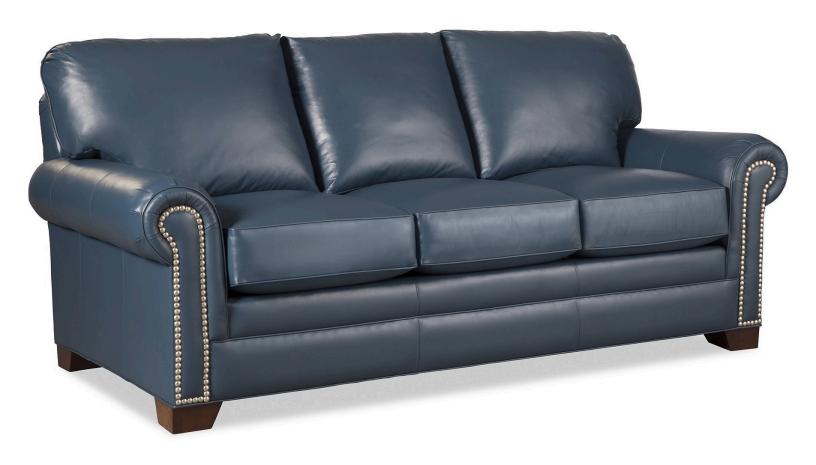

SOFA THREE CUSHION SOFA

TRADITIONAL LEA

LEATHER

## **Description**

Casual sophistication comes to life in this updated classic leather sofa. Nail heads trim the arm panels and accent the pleated rolled arms- set at the perfect height for a good nap! Three plush Blend Down Coil seat cushions and three attached backs provide a plush, comfortable place to relax. ...

| STYLE NAME | Sofa        | STYLE WIDTH       | 86.0 |
|------------|-------------|-------------------|------|
| COLLECTION | CM Leather  | STYLE DEPTH       | 37.0 |
| STYLING    | Traditional | STYLE HEIGHT      | 38.0 |
|            |             | STYLE SEAT HEIGHT | 21.0 |
|            |             | STYLE SEAT DEPTH  | 21.0 |