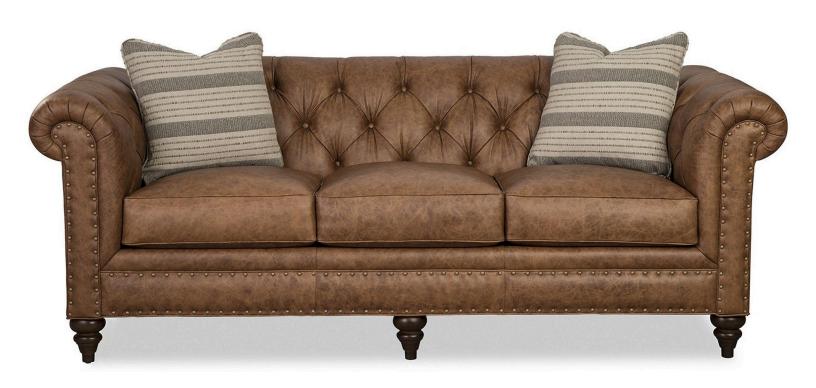

## L743150BDPIL

SOFA THREE CUSHION SOFA TRADITIONAL

LEATHER

## **Description**

Casual luxury, European styling, and vintage touches meld together to bring a modern update to this classic leather Chesterfield sofa. It features handcrafted elements like the tall turned legs and nail head trim around the arm panels and front rail. Comfort is key with deep tufting on the back and ...