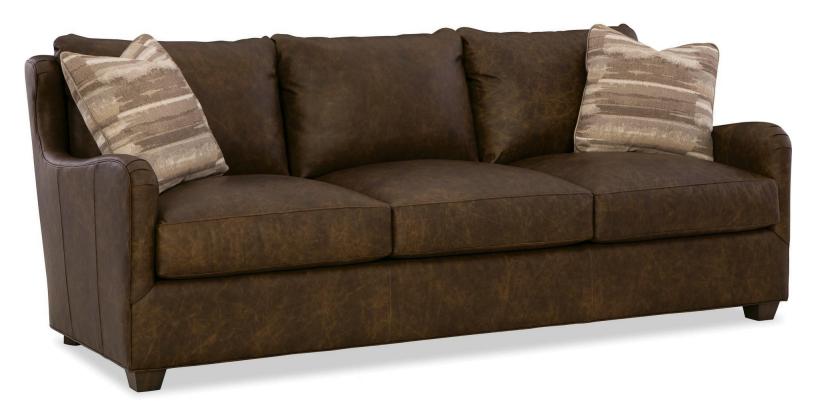

## L732950BDPIL

SOFA THREE CUSHION SOFA TRANSITIONAL

LEATHER

## **Description**

Beautiful organic shaping gives this leather sofa a casual, welcoming detail that is sure to inspire. Curvy English arms flow gracefully into the sculpted wing back. Plush Blend-Down Coil seating and attached back pillows wrap you in relaxing comfort. This style is standard with one pair of LuxDown toss pillows ...

| STYLE NAME | Sofa         | STYLE WIDTH       | 92.0 |
|------------|--------------|-------------------|------|
| COLLECTION | CM Leather   | STYLE DEPTH       | 39.0 |
| STYLING    | Transitional | STYLE HEIGHT      | 35.0 |
|            |              | STYLE SEAT HEIGHT | 20.0 |
|            |              | STYLE SEAT DEPTH  | 23.0 |