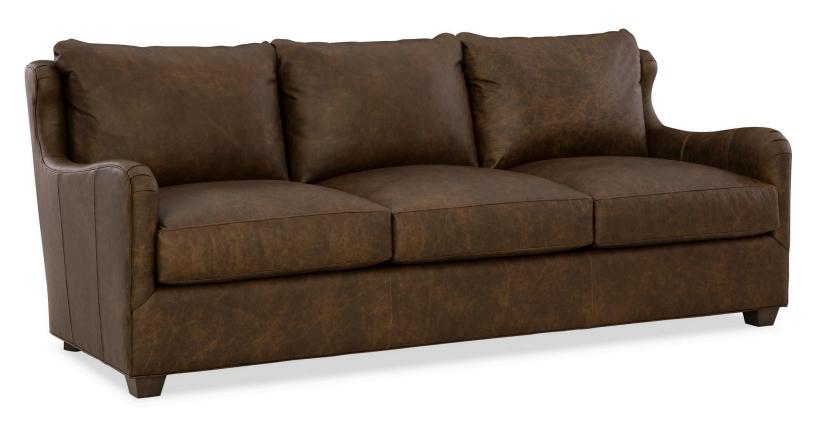

## **Description**

Beautiful organic shaping gives this leather sofa a casual, welcoming detail that is sure to inspire. Curvy English arms flow gracefully into the sculpted wing back. Plush Blend-Down Coil seating and attached back pillows wrap you in relaxing comfort. Standard with 2 pairs of Luxdown toss pillows. Also available are ...

| STYLE NAME | Sofa         | STYLE WIDTH       | 92.0 |
|------------|--------------|-------------------|------|
| COLLECTION | CM Leather   | STYLE DEPTH       | 39.0 |
| STYLING    | Transitional | STYLE HEIGHT      | 35.0 |
|            |              | STYLE SEAT HEIGHT | 20.0 |
|            |              | STYLE SEAT DEPTH  | 23.0 |