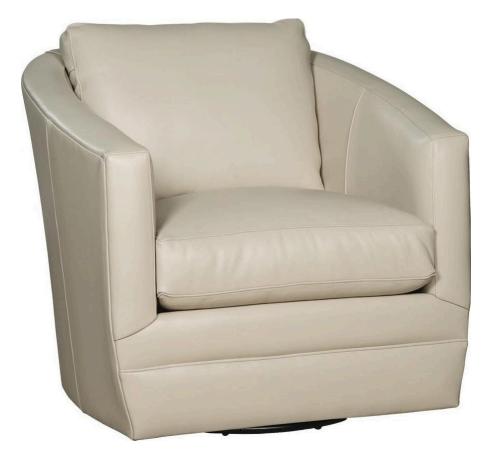

## Description

A modern barrel-back shape gives this comfy leather swivel glider a clean sophisticated look. It features track arms and an attached back pillow for easy maintenance. The plush down blend coil cushion means you'll never want to leave. Also available as a swivel chair as style number L063710BDSC