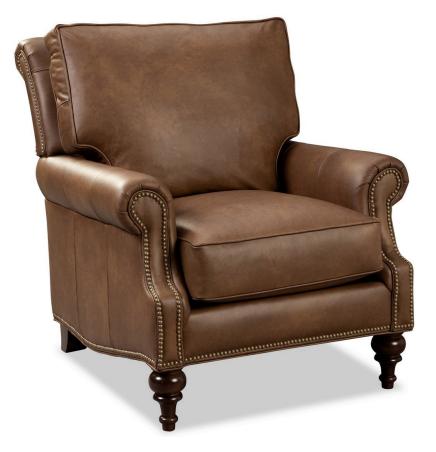

## L028210BD

CHAIR ACCENT CHAIR TRADITIONAL LEATHER

## Description

Classic traditional details and nail head trim accents are the things you'll notice first on this gracefully finessed leather chair. It features a rollover back, cut-back rolled arms, and beautifully turned legs that offer a familiar heirloom touch. Attached box border back pillow. Optional nail finishes available. Also available is ...