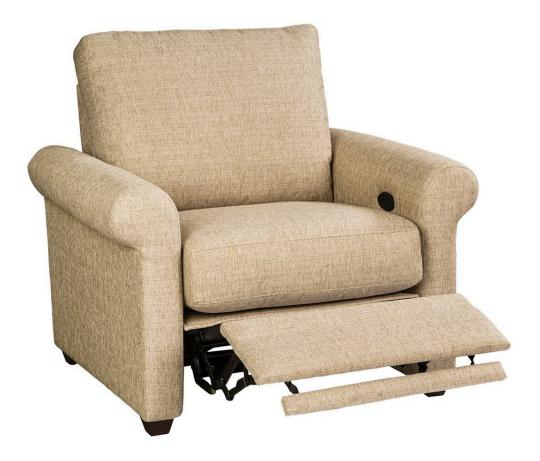

## Description

This power motion recliner is part of the Design Options F9 Series and is available with your choice of arm, back, and seam options. Recliner only requires 3" of wall clearance to fully recline. USB port is included next to the power motion control. For more information, see the Design ...