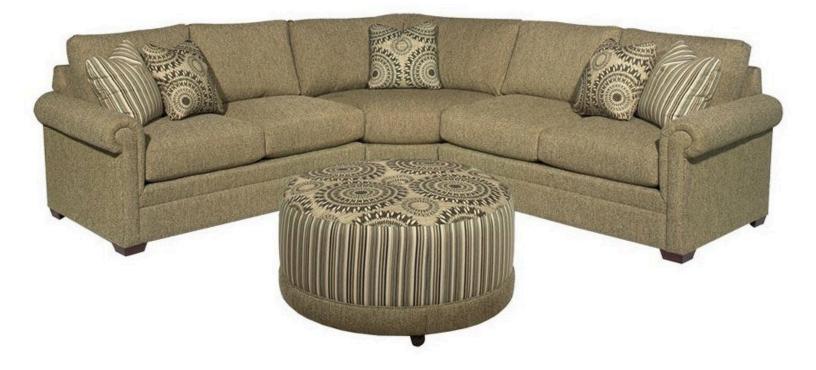

## F9123-SECT

SECTIONAL MODERN/CONTEMPORARY

## Description

The F9 Series is a custom order program that allows you to select from 4 arms, 4 backs, 3 welt styles and 42 pieces to create a look all your own. The program includes sofas, sectionals, sleepers, loveseats, chairs, and ottomans. for more information, go to the home page and ...

STYLE NAME -

COLLECTION Design Options - F9

**STYLING** Modern/Contemporary

- STYLE WIDTH -
- STYLE DEPTH -
- STYLE HEIGHT -
- STYLE SEAT HEIGHT -
- STYLE SEAT DEPTH -

www.cmfurniture.com