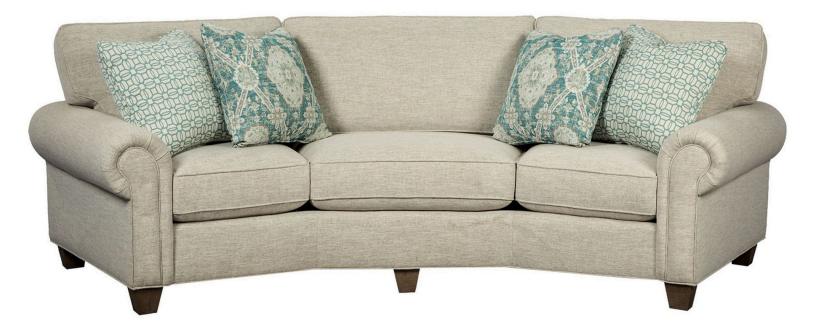

SOFA THREE CUSHION SOFA TRADITIONAL

## Description

The C9 Series is a custom order program that allows you to select from 6 arms, 4 backs, 5 base styles, 19 finishes, and 31 pieces to create a look all your own. The program includes sofas, sectionals, sleepers, loveseats, chairs, and ottomans, as well as this uniquely shaped conversation ...

STYLE NAME Cv Sofa COLLECTION Design Options - C9 STYLING Traditional

- STYLE WIDTH 112.0
- STYLE DEPTH 39.0
- style height 37.0
- STYLE SEAT HEIGHT 20.0
- STYLE SEAT DEPTH 24.0