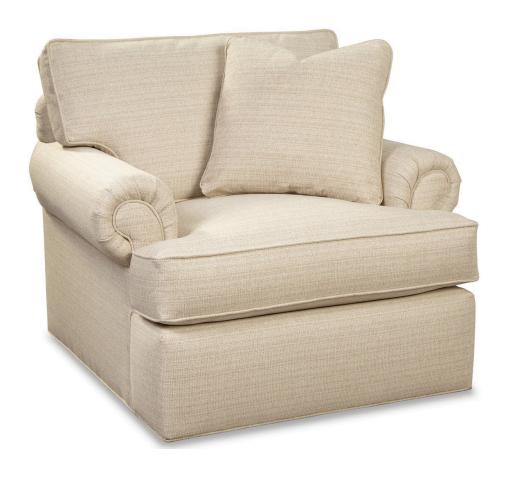

## C913010BDSC

CHAIR SWIVEL CHAIR TRANSITIONAL

## **Description**

This swivel chair is part of the C9 Series, a custom order program that allows you to select from 6 arms, 4 backs, 5 base styles, 19 finishes, and 31 pieces to create a look all your own. The program includes sofas, sectionals, sleepers, loveseats, chairs, and ottomans. For more ...