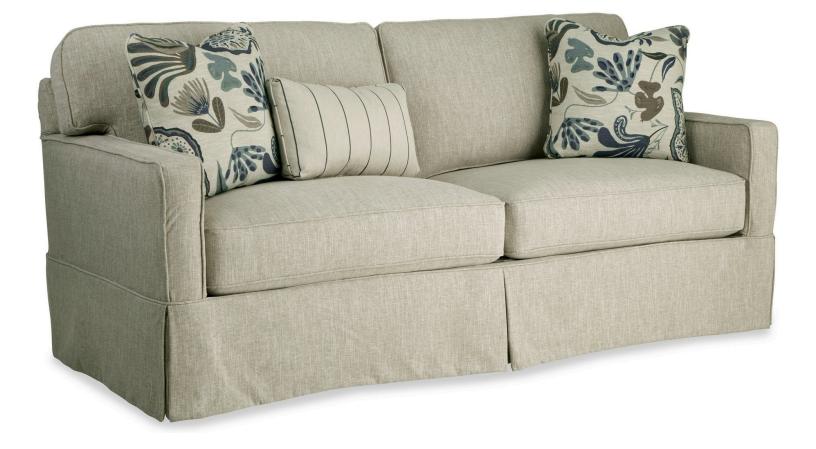

## Description

Tradition and Today blend together seamlessly in this smaller-scaled 77" sleeper sofa featuring a true, removable slipcover that fits snugly, with Velcro attachments in key areas. It can be ordered in any of our fabrics (including a few that are machine washable!) It features loose box border backs and plush ...

STYLE NAME Qnspw/Spcv COLLECTION Casual Retreat STYLING Casual

- style width 77.0
- STYLE DEPTH 39.0
- STYLE HEIGHT 39.0
- STYLE SEAT HEIGHT 20.0
- STYLE SEAT DEPTH 23.0