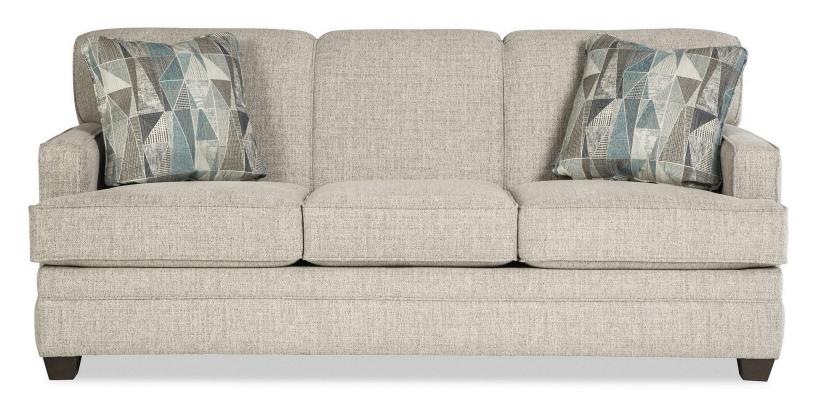

## **Description**

Casual modern styling and easy-to-live-with features make this sofa a perfect choice for your home. It features a tight, drawstring back and welted track arms. A classic 3 seat T-cushion configuration and modern wedge feet complete this inviting look. Matching loveseat, chair, ottoman and queen sleeper also available.