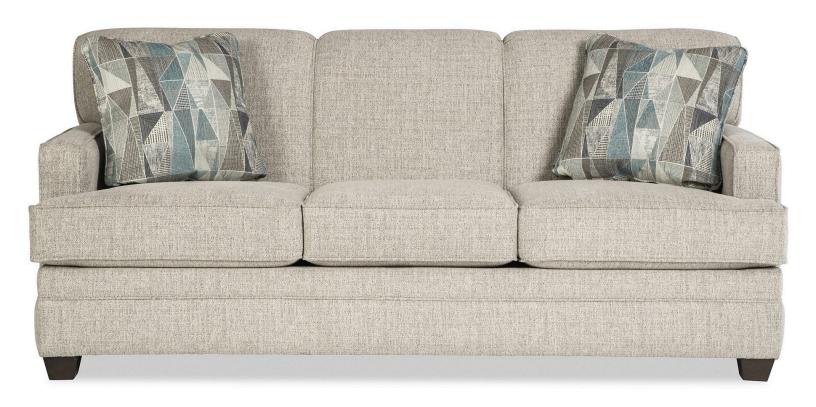

## **Description**

Casual modern styling and easy-to-live-with features make this queen sleeper sofa a perfect choice for your home. It features a tight, drawstring back and welted track arms. A classic 3 seat T-cushion configuration and modern wedge feet complete this inviting look. Also available matching sofa, loveseat, chair, and ottoman.