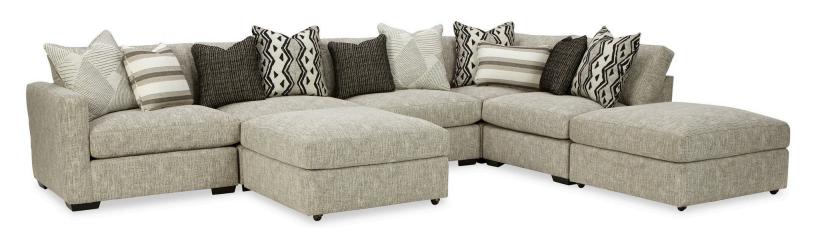

## **Description**

Customize this sectional to suit your space and style- it's available in over 30 different skus, including full and queen sleeper pieces, chaise lounges, armless pieces, and castered ottoman. Create the perfect configuration for your home! Track arms, loose bordered back pillows and low block legs make this style a modern classic. It's standard with Blend Down cushions so you know you will relax in comfort for years to come. Also available are the matching sofa (2 lengths), loveseat, chair 1/2 and ottoman.