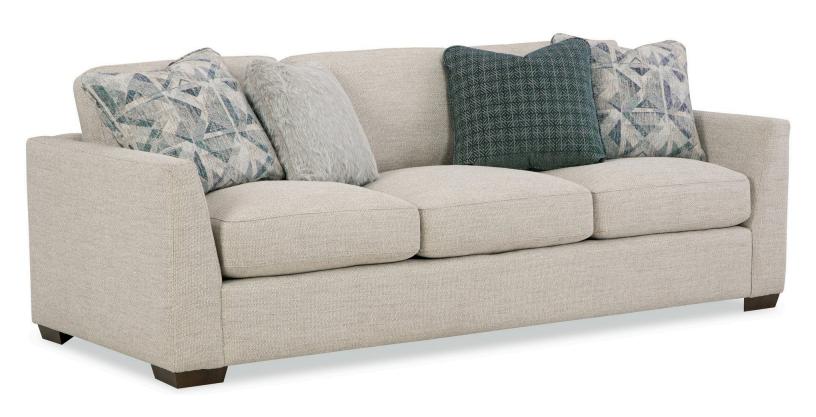

## **Description**

This casual modern sofa features architectural shaping and low, deep seating, designed to be both comfortable and on-trend. It&#x27;s generous scale and Blend Down Cloud cushioning provide plush, seating for the whole family. French seaming, loose box border back pillows, and 4 accent pillows. Also available are the matching loveseat, ...