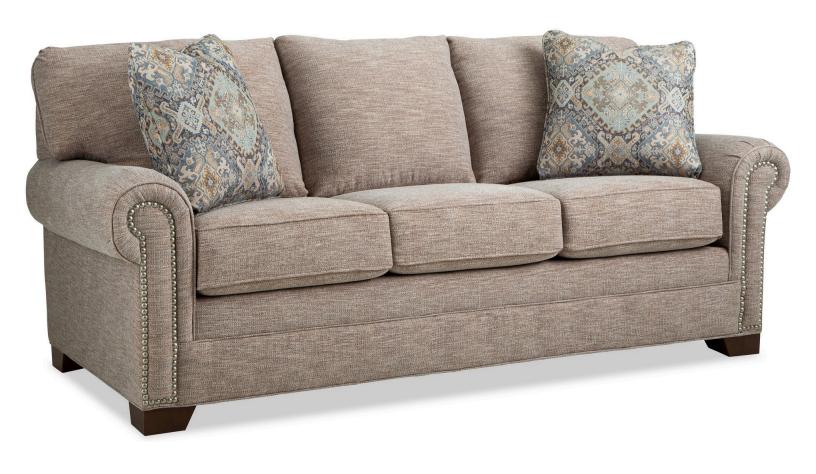

## **Description**

Casual sophistication comes to life in this updated classic sleeper sofa. Dark brass nail heads trim the arm panels and accent the pleated rolled arms- set at the perfect height for a good nap! Three seat cushions and three attached backs provide a plush, comfortable place to relax. Tapered block ...