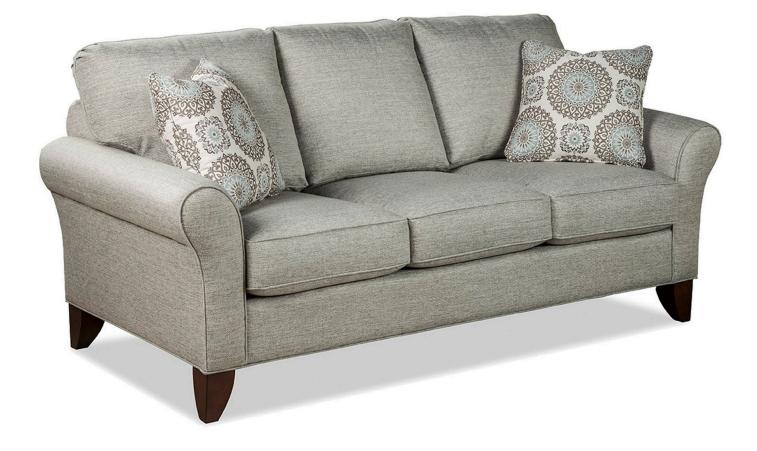

## Description

A flirty little sofa that has style and finesse, all at 80'' long! It features flared, rolled sock arms, attached back pillows, and curved wedge legs. Crisp welting and plush cushioning make this piece a great marriage of sophistication and comfort. Also available are the matching loveseat, chair and ottoman.