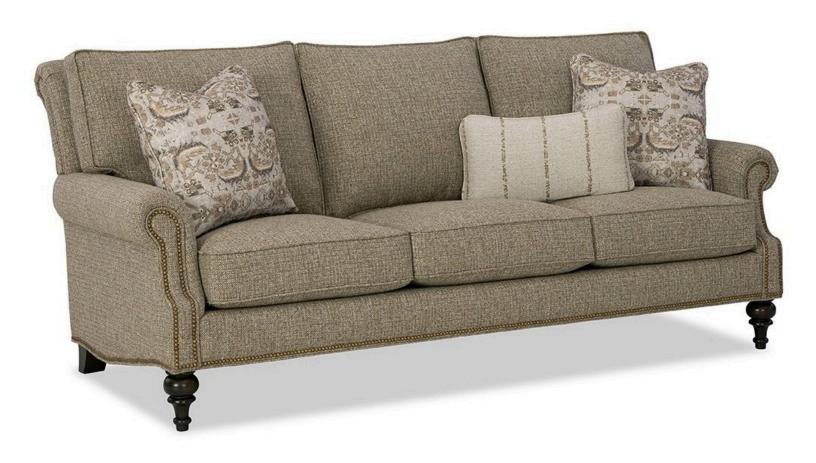

## **Description**

Classic traditional details and nail head trim accents are the things you'll notice first on this gracefully finessed sofa. It features a rollover back, cut-back rolled arms, and beautifully turned legs that offer a familiar heirloom touch. Attached box border back pillows. Optional nail finishes available. Also available is the ...