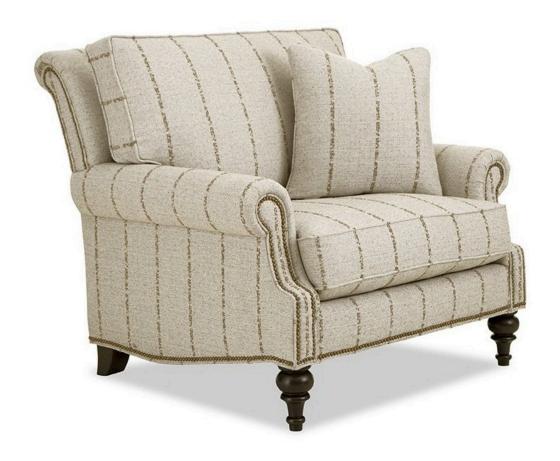

## **Description**

Classic traditional details and nail head trim accents are the things you'll notice first on this gracefully finessed chair 1/2. It features a rollover back, cut-back rolled arms, and beautifully turned legs that offer a familiar heirloom touch. Attached box border back pillow. Optional nail finishes available. Also available is ...