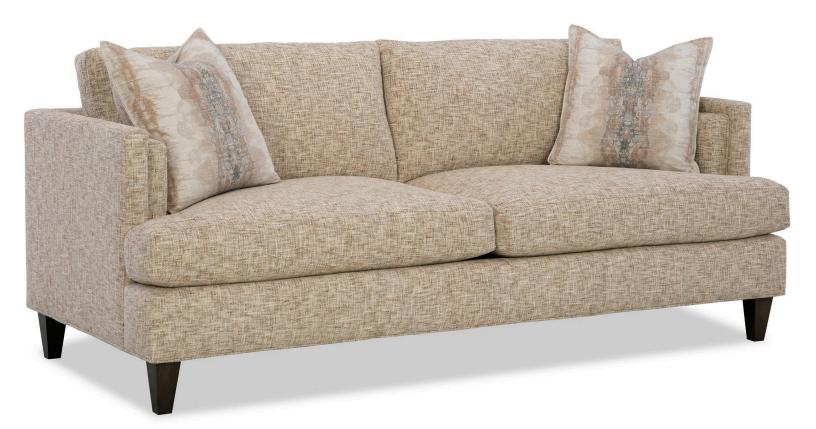

## 746950BD

SOFA TWO CUSHION SOFA

MODERN/CONTEMPORARY

## Description

Modern and Casual, this sofa has great architectural lines combined with plush comfortable seating. It features unique inset track arms, tapered legs, and wide Blend Down seat cushions. French seamed overall. Loose box border backs. Standard with two flanged toss pillows. Also available are the matching chair 1/2, ottoman and ...

> style NAME Sofa collection CM Modern

**STYLING** Modern/Contemporary

- style width 86.0
- style depth 39.0
- STYLE HEIGHT 37.0
- STYLE SEAT HEIGHT 20.0
- STYLE SEAT DEPTH 23.0