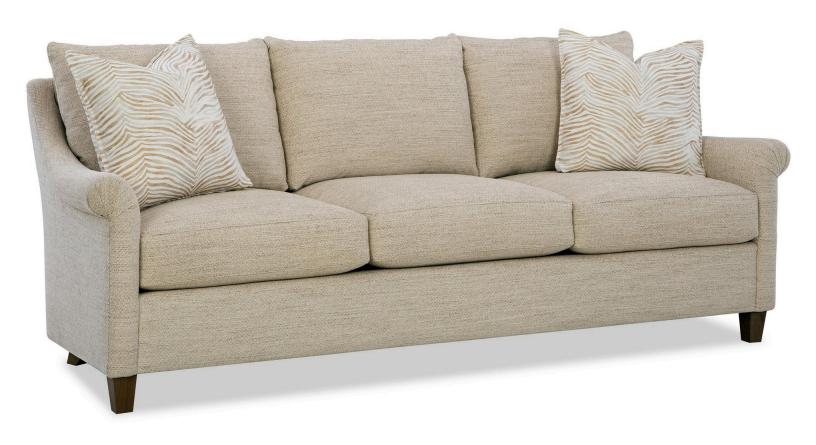

## **Description**

Understated and elegant, this sofa is beauty defined. It features slender sloping arms that taper from back to front and is finished with a pleated detail on the face. French seamed overall with knife-edge bed-pillow style back pillows. Blend Down seat cushion and flanged Blend Down toss pillows. Tapered legs. ...