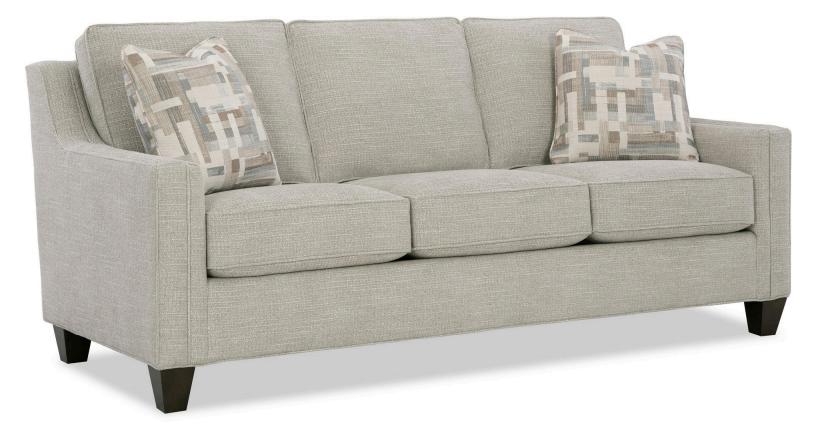

## Description

This mid-sized sofa has some beautiful details to admire. It features a welted double track arm with a sloping shape from back to front as well as simple tapered legs. Also important to note are the taller-than-average loose back pillows that allow a person of any height to be comfortable. ...

> STYLE NAME Qn Slpr STYLE WIDTH 77.0 COLLECTION Craftmaster Essentials STYLE DEPTH 40.0 STYLING Transitional STYLE HEIGHT 38.0 STYLE SEAT HEIGHT 20.0

> > STYLE SEAT DEPTH 21.0