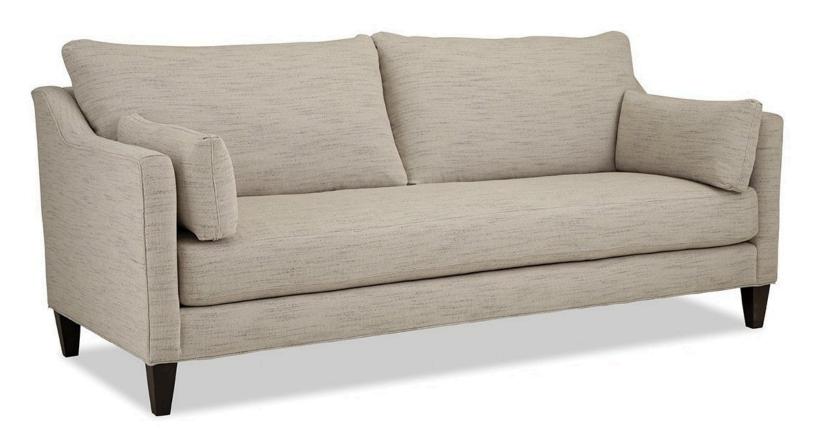

## **Description**

Sleek, modern, and designed for simplicity, this unique sofa draws inspiration from clean lines and a no-fuss attitude. It features a single bench seat configuration and utilizes a Blend Down cushion, 2 arm bolsters, and 2 loose bed-pillow style backs. Also available with 2 seats and 2 backs (style 742350BD) ...