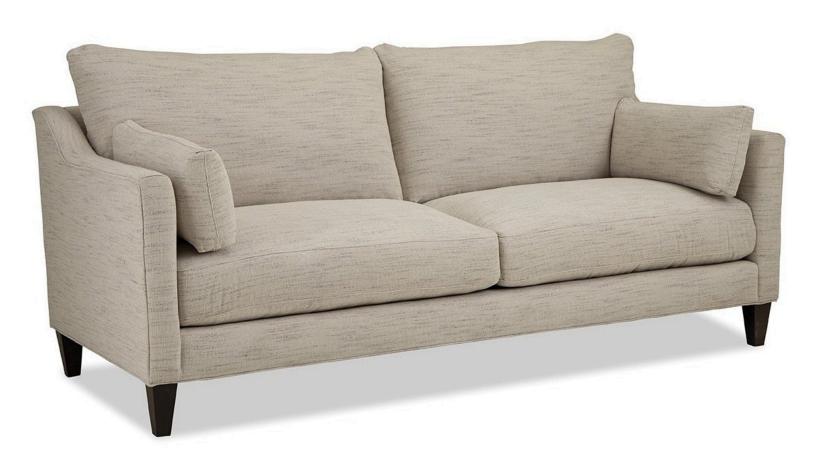

## **Description**

Sleek, modern, and designed for simplicity, this unique sofa draws inspiration from clean lines and a no-fuss attitude. It features a two seat configuration and utilizes Blend Down cushions, 2 arm bolsters, and loose bed-pillow style backs. Also available with a single Bench Seat and 2 Backs (style 742370BD) or ...