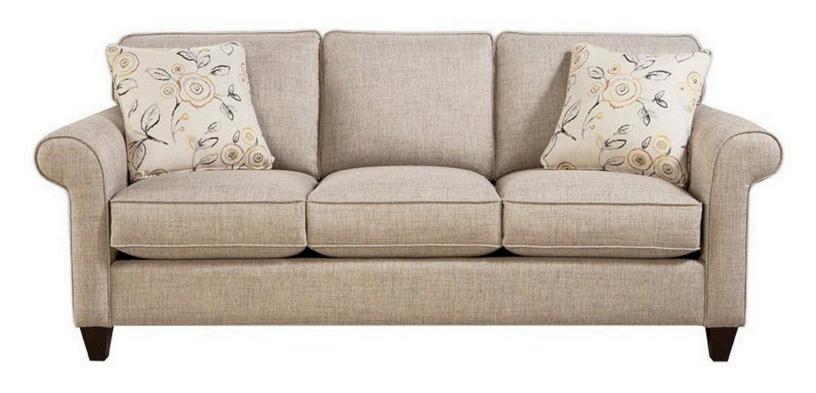

## **Description**

Classic familiar touches and modern updates make this sofa a customer favorite. It features a 3 seat configuration with semi-attached box border backs and simple rolled arms. Modern tapered legs give it a look that's perfect for today's casual lifestyles. Also available as a queen size sleeper sofa! Matching loveseat, ...