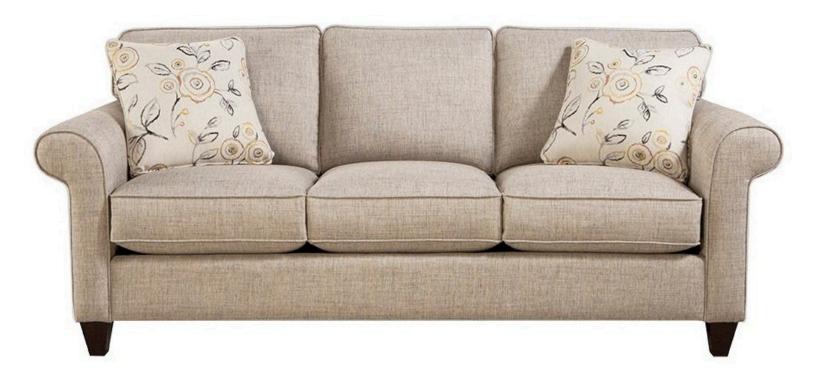

## **Description**

Classic familiar touches and modern updates make this sofa a customer favorite. It features a 3 seat configuration with semi-attached box border backs and simple rolled arms. Modern tapered legs give it a look that \$\preceq\$ x27;s perfect for today's casual lifestyles. Matching sofa, loveseat, chair, and ottoman also available.