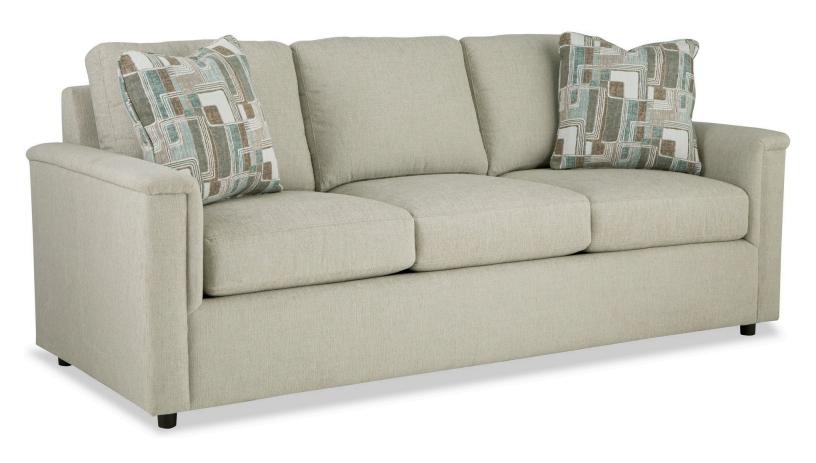

## **Description**

Designed to fit smaller living spaces, this 84" sofa features padded track arms, loose back pillows, French seaming, and plush Comfort Soft cushions. Also available in one other arm style- see style 738050. Also available are the matching loveseat, chair, swivel chair, ottoman, cocktail ottoman, lift top storage ottoman, sleeper, ...