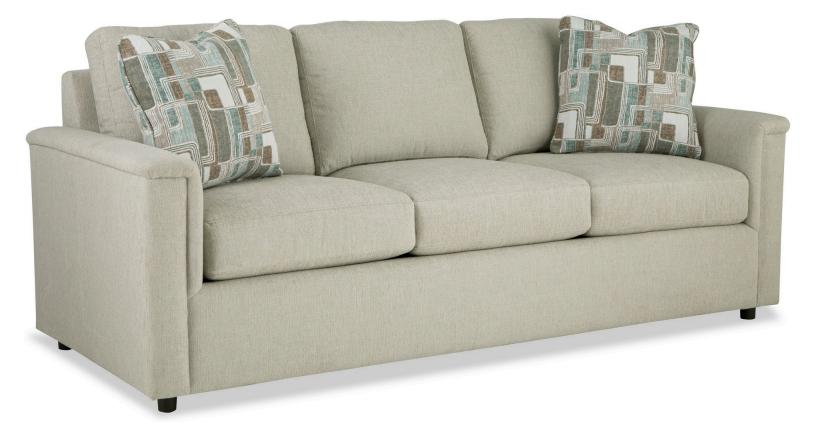

## Description

Designed to fit smaller living spaces, this 79" sleeper sofa features padded track arms, loose back pillows, French seaming, and plush Comfort Soft cushions. Sleeper mechanism features an adjustable head rest. Also available in one other arm style- see style 738050. Also available are the matching sofa, loveseat, chair, swivel ...

> STYLE NAME Qn Slpr COLLECTION Craftmaster Essentials STYLING Casual

STYLE WIDTH 79.0 STYLE DEPTH 36.0 STYLE HEIGHT 36.0 STYLE SEAT HEIGHT 22.0

STYLE SEAT DEPTH 22.0