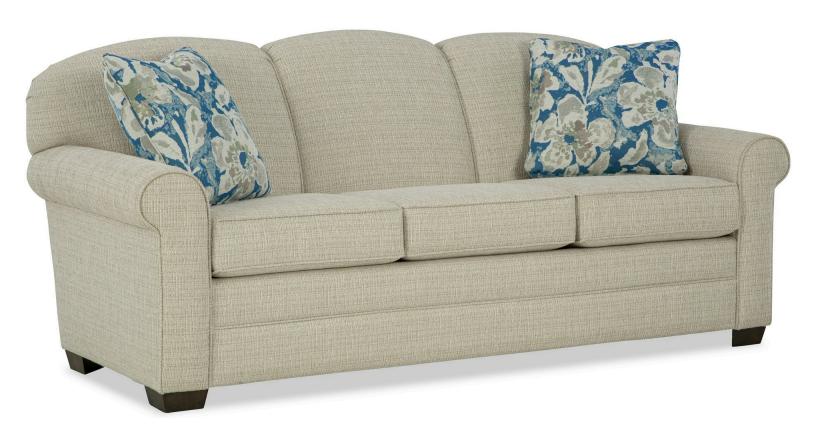

## **Description**

Classic styling and a beautifully shaped back rail make this sofa a familiar favorite with our customers. It features a tight back for easy maintenance, softly rolled sock arms, and low block feet. Standard with two toss pillows. Also available are the matching loveseat, chair, ottoman, and sleeper.