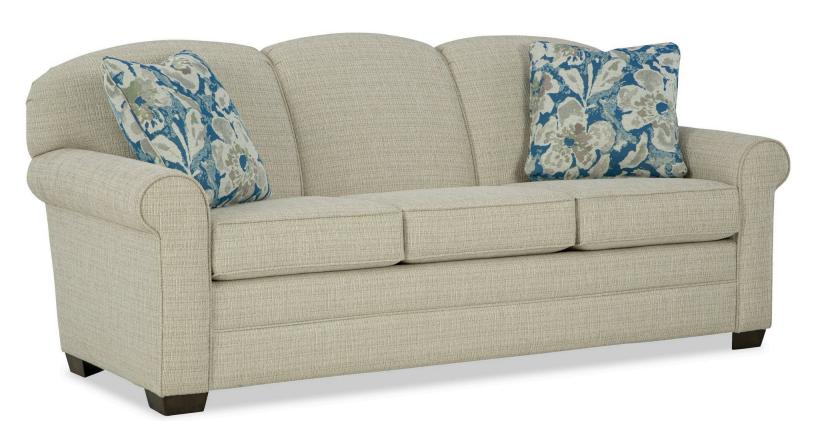

## **Description**

Classic styling and a beautifully shaped back rail make this sleeper sofa a familiar favorite with our customers. It features a tight back for easy maintenance, softly rolled sock arms, and low block feet. Standard with two toss pillows. Also available are the matching sofa, loveseat, chair, and ottoman.