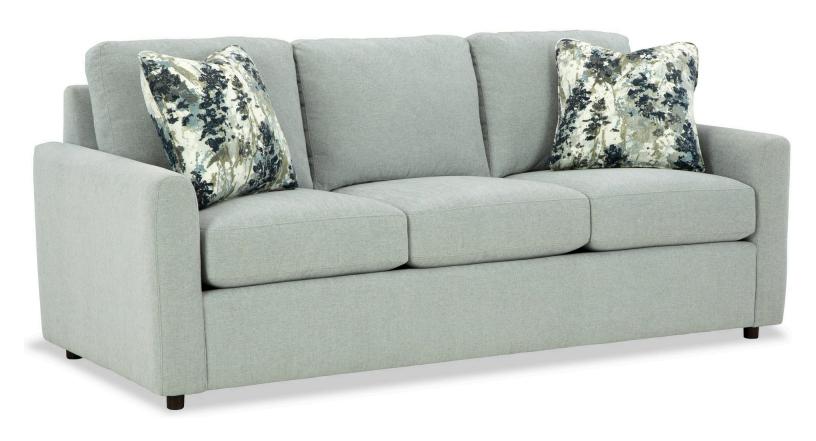

## **Description**

Designed to fit smaller living spaces, this 84" sofa features rounded track arms, loose back pillows, French seaming and plush Comfort Soft cushions. Also available in one other arm style- see style 739050. Also available are the matching loveseat, chair, swivel chair, ottoman, cocktail ottoman, lift top storage ottoman, sleeper, ...