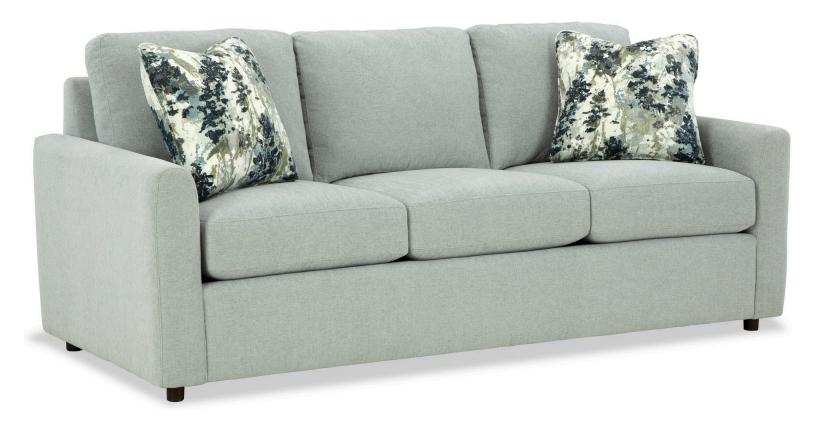

## **Description**

Designed to fit smaller living spaces, this 79" sleeper sofa features rounded track arms, loose back pillows, French seaming, and plush Comfort Soft cushions. Sleeper mechanism features an adjustable head rest. Also available in one other arm style- see style 739050. Also available are the matching sofa, loveseat, chair, swivel ...