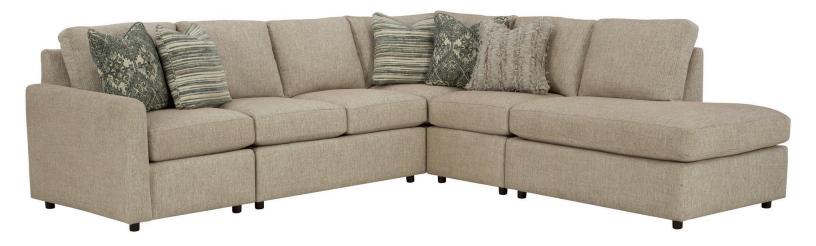

## Description

Designed to fit smaller living spaces, this versatile sectional allows you to custom build a configuration to fit your exact needs using any of the 11 pieces. It features rounded track arms, loose back pillows, French seaming, and plush Comfort Soft cushions. Also available in two other arms styles- see ...