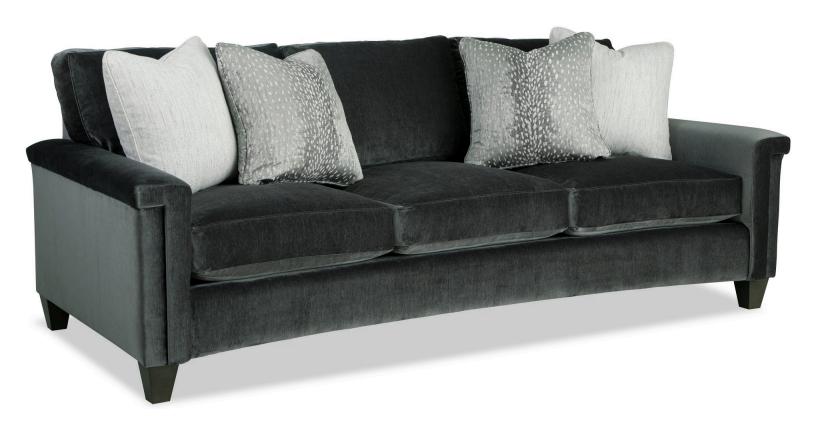

## **Description**

Dramatic shaping is the hallmark trait of this elegant curved-front sofa. It features a unique padded arm treatment, tapered legs, and French seaming as well as Blend-Down seating and loose back pillows. Two pairs of toss pillows standard. Also available are the matching loveseat, chair, swivel chair, and ottoman.