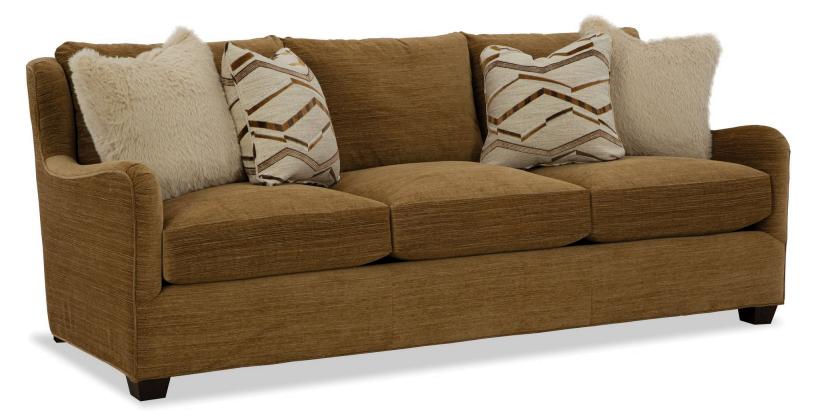

## Description

Beautiful organic shaping gives this sofa a casual, welcoming detail that is sure to inspire. Curvy English arms flow gracefully into the sculpted wing back. Plush Blend-Down seating and loose back pillows wrap you in relaxing comfort. 2 pairs of Blend-Down toss pillows standard. Also available as a bench seat ...

STYLE NAME Sofa COLLECTION CM Modern STYLING Transitional

- STYLE WIDTH 92.0 STYLE DEPTH 39.0
- style height 35.0
- STYLE SEAT HEIGHT 20.0
- style seat depth 23.0