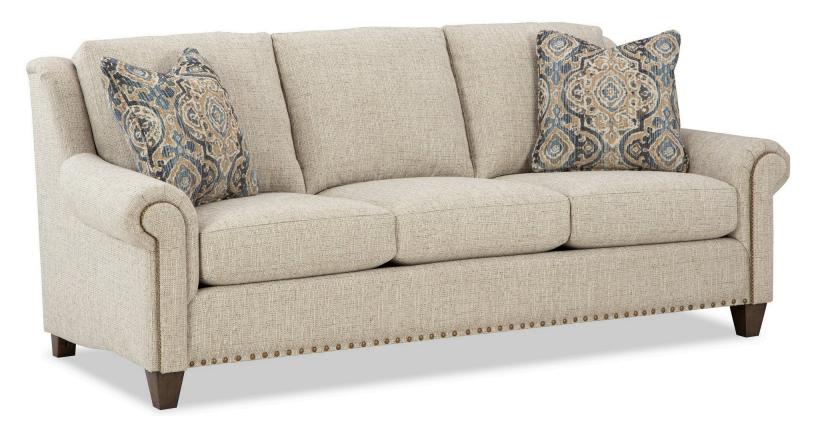

## **Description**

Time-honored details blend effortlessly with modern comfort to create this classic sofa. It features beautiful accents like offset arm panels that are lined with nail head trim, and subtle wings that wrap you in comfort. The front rail is also trimmed in nail heads for another touch of craftsmanship. French ...

| STYLE NAME | Sofa                   | STYLE WIDTH       | 90.0 |
|------------|------------------------|-------------------|------|
| COLLECTION | Craftmaster Essentials | STYLE DEPTH       | 40.0 |
| STYLING    | Traditional            | STYLE HEIGHT      | 38.0 |
|            |                        | STYLE SEAT HEIGHT | 20.0 |
|            |                        | STYLE SEAT DEPTH  | 22.0 |