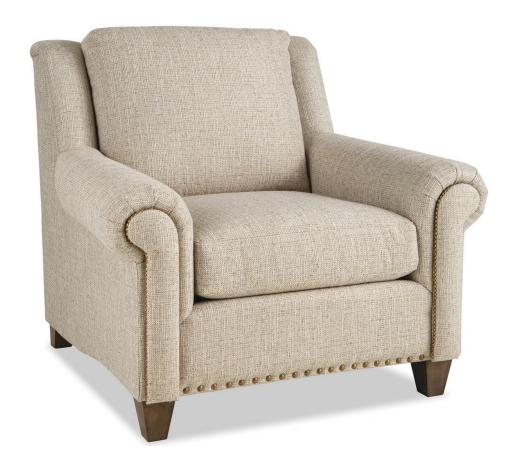

## **Description**

Time-honored details blend effortlessly with modern comfort to create this classic chair. It features beautiful accents like offset arm panels that are lined with nail head trim, and subtle wings that wrap you in comfort. The front rail is also trimmed in nail heads for another touch of craftsmanship. French ...