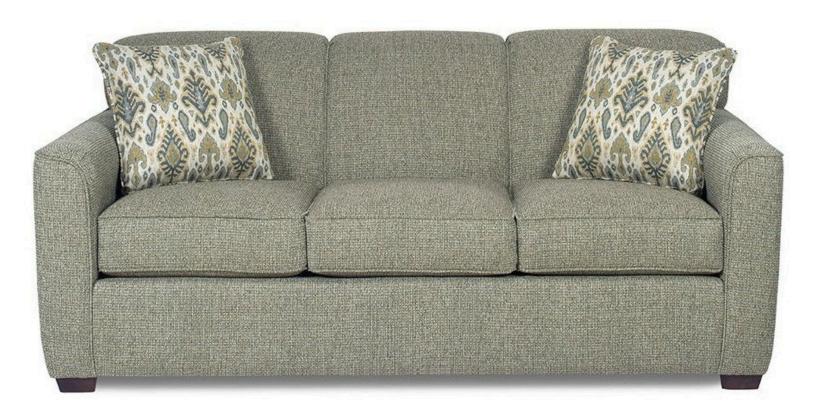

## **Description**

Casual modern styling and easy-to-live-with features make this queen sleeper sofa a perfect choice for your home. It features a tight, drawstring back and unique welting on the arms. A classic 3 seat configuration and modern wedge feet complete this inviting look. Also available without the sleeper. Matching loveseat, chair, ...